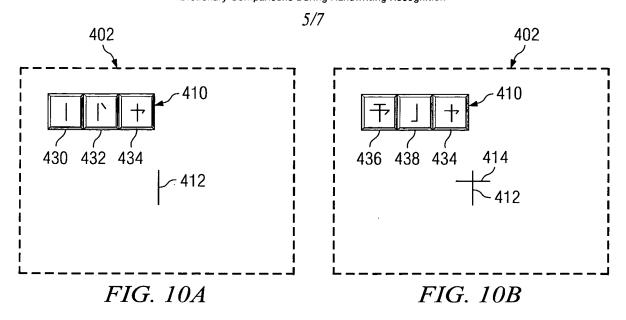

× 725 × 725 × 725 × 725 × 725 × 725 × 725 × 725 × 725 × 725 × 725 × 725 × 725 × 725 × 725 × 725 × 725 × 725 × 725 × 725 × 725 × 725 × 725 × 725 × 725 × 725 × 725 × 725 × 725 × 725 × 725 × 725 × 725 × 725 × 725 × 725 × 725 × 725 × 725 × 725 × 725 × 725 × 725 × 725 × 725 × 725 × 725 × 725 × 725 × 725 × 725 × 725 × 725 × 725 × 725 × 725 × 725 × 725 × 725 × 725 × 725 × 725 × 725 × 725 × 725 × 725 × 725 × 725 × 725 × 725 × 725 × 725 × 725 × 725 × 725 × 725 × 725 × |                                                         |           |           |           |           |                         |                                                                       |

FIG. 9

Chen et al. Method and Apparatus for Reducing Reference Character Dictionary Comparisons During Handwriting Recognition









Chen et al. Method and Apparatus for Reducing Reference Character Dictionary Comparisons During Handwriting Recognition



Chen et al.

.

Method and Apparatus for Reducing Reference Character Dictionary Comparisons During Handwriting Recognition

7/7